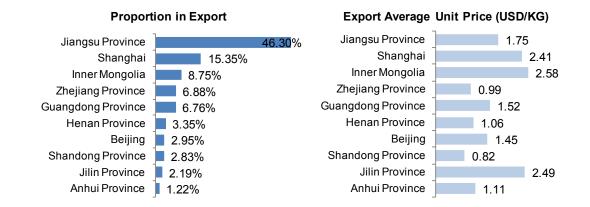

### 1.3. Major Source Regions and the Average Prices of Chinese Laminate Flooring Exports in Jan.-Oct., 2012

Major source regions of Chinese laminate flooring exports were Jiangsu, Shanghai, and Inner Mongolia. In the first ten months of 2012, Jiangsu's exports accounted for nearly half of the China's total laminate flooring exports. Seen from the average export price, Jiangsu had certain advantages compared with Shanghai and Inner Mongolia.